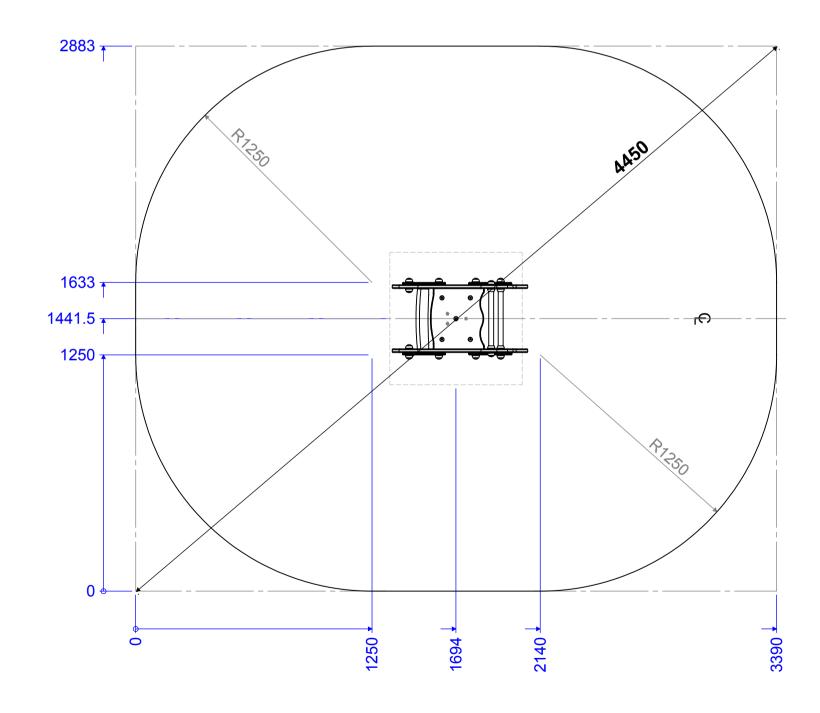

| <i>Item</i>                | Туре              | Min Qty. |  |
|----------------------------|-------------------|----------|--|
| Wetpour (m²)               | FFH 0.6 m         | 8.45     |  |
|                            |                   |          |  |
| Unit Fix (m <sup>3</sup> ) | 1:2:4<br>Concrete | 0.18     |  |
| Surfacing<br>Base (m³)     | MOT Type 1        | 0.84     |  |

DO NOT SCALE DRAWING Minivan Springer — Sit In with Backrest

REVISION 01

This drawing is for guidance only and has been produced with the BS EN1176 & BS EN 1177 standards in mind.

The installer will need to ensure compliance with their country's standards before using this drawing.