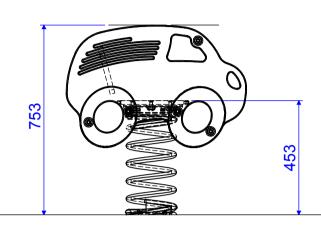

DO NOT SCALE DRAWING Minivan Springer — Sit In with Backrest

REVISION 01

This drawing is for guidance only and has been produced with the BS EN1176 & BS EN 1177 standards in mind.

The installer will need to ensure compliance with their country's standards before using this drawing.